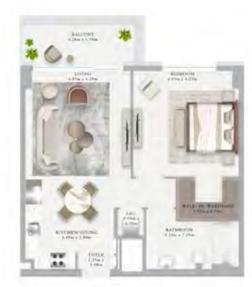

#### BUILDING 01 1 BEDROOM-1B

| 10.181        | 100                             |                  |
|---------------|---------------------------------|------------------|
| (I) Mer-      | 1000                            | 200              |
| OTTO 100      | 41000                           |                  |
| 1000 EC 100.0 | Two                             | 8 (8 E) 100 E II |
| 0800          | 200 tet 300                     | 1937 1015        |
| contacts.     | $0 \le t \in \{0\}, \epsilon t$ | 1000             |
| 7184.043414   | 100000                          | ton ton          |
| htts:104      | 41.4                            | - 47/            |