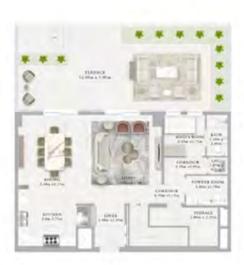

#### BUILDING 01 1 BEDROOM-1A

| MERT        | 0.00        |          |
|-------------|-------------|----------|
| (C)) MIT    | 1/5/44      |          |
| 138162-015  | 11/40/19 44 |          |
| 2007012-014 | 0.000000    | \$10 DIL |