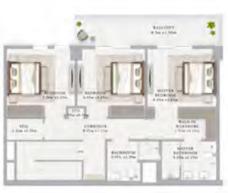

#### BUILDING 01 3 BEDROOM-1A

| PRICE       | 1119                   |           |
|-------------|------------------------|-----------|
| THE PARTY   | - spiriture            | HAPPINGTO |
| THE RESERVE | in the second Advanced | HILL(40)  |
| 1010.040.0  | (1014 G), M            | 190,0,030 |