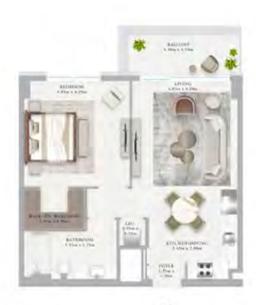

#### BUILDING 01 1 BEDROOM-1A

| MERT        | 0.00        |          |
|-------------|-------------|----------|
| (C)) MIT    | 1/5/44      |          |
| 138162-015  | 11/40/19 44 |          |
| 2007012-014 | 0.000000    | \$10 DIL |