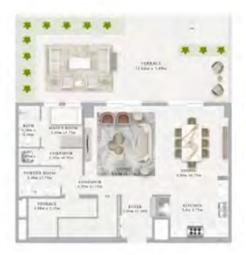

#### BUILDING 01 1 BEDROOM-1A

| MERT        | 0.00        |          |
|-------------|-------------|----------|
| (C)) MIT    | 1/5/44      |          |
| 138162-015  | 11/40/19 44 |          |
| 2007012-014 | 0.000000    | \$10 DIL |