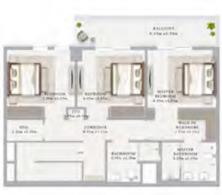

#### BUILDING 01 3 BEDROOM-1A

| PRICE       | 1119                   |           |
|-------------|------------------------|-----------|
| THE PARTY   | - spiriture            | HAPPINGTO |
| THE RESERVE | in the second Advanced | HILL(40)  |
| 1010.040.0  | (1014 G), M            | 190,0,030 |