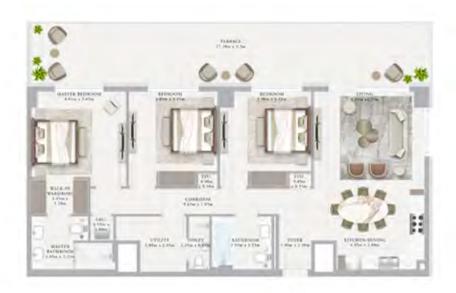

#### BUILDING 01 1 BEDROOM-1A

| MERT        | 0.00        |          |
|-------------|-------------|----------|
| (C)) MIT    | 1/5/44      |          |
| 138162-015  | 11/40/19 44 |          |
| 2007012-014 | 0.000000    | \$10 DIL |