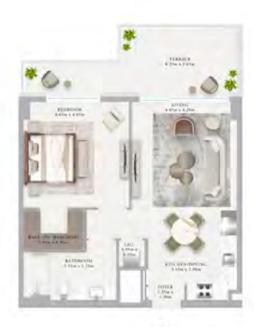

#### BUILDING 01 1 BEDROOM-1A

| MERT        | 0.00        |          |
|-------------|-------------|----------|
| (C)) MIT    | 1/5/44      |          |
| 138162-015  | 11/40/19 44 |          |
| 2007012-014 | 0.000000    | \$10 DIL |