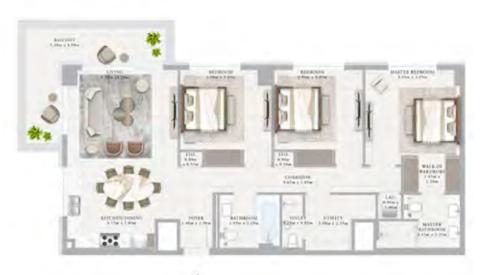

#### BUILDING 01 1 BEDROOM-1A

| MERT        | 0.00        |          |
|-------------|-------------|----------|
| (C)) MIT    | 1/5/44      |          |
| 138162-015  | 11/40/19 44 |          |
| 2007012-014 | 0.000000    | \$10 DIL |