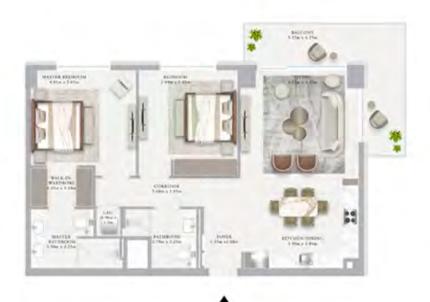

#### BUILDING 01 1 BEDROOM-1A

| MERT        | 0.00        |          |
|-------------|-------------|----------|
| (C)) MIT    | 1/5/44      |          |
| 138162-015  | 11/40/19 44 |          |
| 2007012-014 | 0.000000    | \$10 DIL |