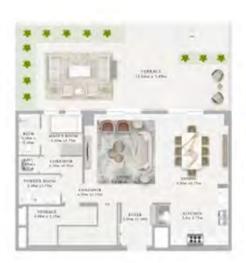

#### BUILDING 01 1 BEDROOM-1A

| MERT        | 0.00        |          |
|-------------|-------------|----------|
| (C)) MIT    | 1/5/44      |          |
| 138162-015  | 11/40/19 44 |          |
| 2007012-014 | 0.000000    | \$10 DIL |