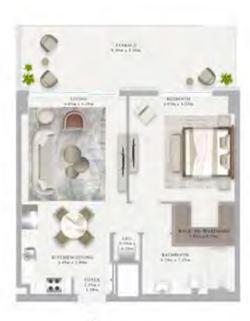

#### BUILDING 01 1 BEDROOM-1A

| MERT        | 0.00        |          |
|-------------|-------------|----------|
| (C)) MIT    | 1/5/44      |          |
| 138162-015  | 11/40/19 44 |          |
| 2007012-014 | 0.000000    | \$10 DIL |