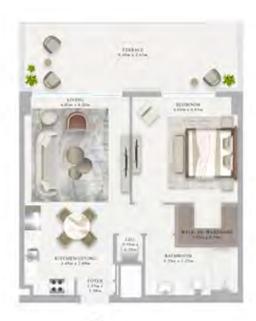

#### BUILDING 01 1 BEDROOM-1A

| MERT        | 0.00        |          |
|-------------|-------------|----------|
| (C)) MIT    | 1/5/44      |          |
| 138162-015  | 11/40/19 44 |          |
| 2007012-014 | 0.000000    | \$10 DIL |