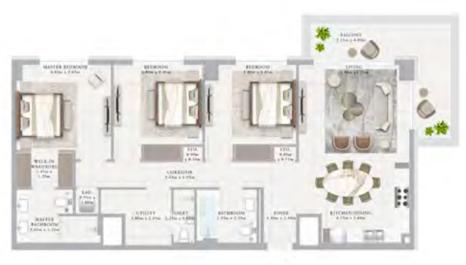

#### BUILDING 01 1 BEDROOM-1A

| MERT        | 0.00        |          |
|-------------|-------------|----------|
| (C)) MIT    | 1/5/44      |          |
| 138162-015  | 11/40/19 44 |          |
| 2007012-014 | 0.000000    | \$10 DIL |