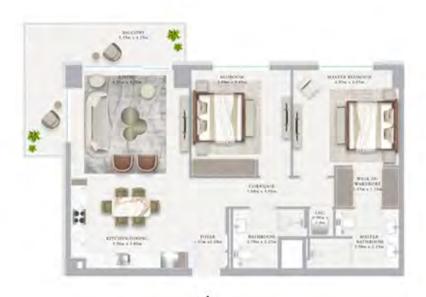

#### BUILDING 01 1 BEDROOM-1A

| MERT        | 0.00        |          |
|-------------|-------------|----------|
| (C)) MIT    | 1/5/44      |          |
| 138162-015  | 11/40/19 44 |          |
| 2007012-014 | 0.000000    | \$10 DIL |