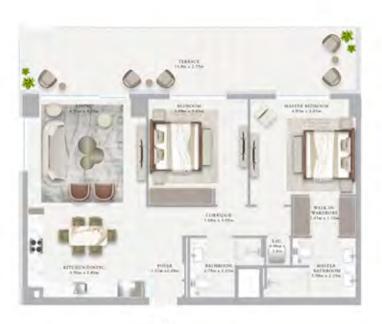

#### BUILDING 01 1 BEDROOM-1A

| MERT        | 0.00        |          |
|-------------|-------------|----------|
| (C)) MIT    | 1/5/44      |          |
| 138162-015  | 11/40/19 44 |          |
| 2007012-014 | 0.000000    | \$10 DIL |