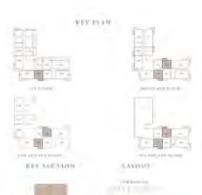

#### BUILDING 01 1 BEDROOM-1A

| MERT        | 0.00        |          |
|-------------|-------------|----------|
| (C)) MIT    | 1/5/44      |          |
| 138162-015  | 11/40/19 44 |          |
| 2007012-014 | 0.000000    | \$10 DIL |