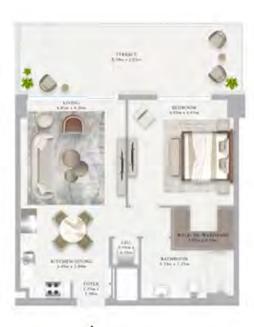

#### BUILDING 01 1 BEDROOM-1B

| 10.181        | 100                             |                  |
|---------------|---------------------------------|------------------|
| (I) Mer-      | 1000                            | 200              |
| OTTO 100      | 41000                           |                  |
| 1000 EC 100.0 | Two                             | 8 (8 E) 100 E II |
| 0800          | 200 tet 300                     | 1937 1015        |
| contacts.     | $0 \le t \in \{0\}, \epsilon t$ | 1000             |
| 7184.043414   | 100000                          | ton ton          |
| htts:104      | 41.4                            | - 47/            |