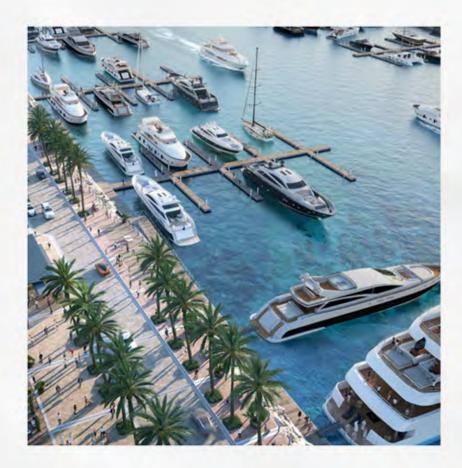

## World-Class Superyacht Hub

The new Marina at Rashid Vachts & Marina offers convenient, hasslefree access to Dubai, accommodating 430 wet beriths for yachts up to 300m long with a range of flexible berthing options, from a single night through to seasonal and armual stays.