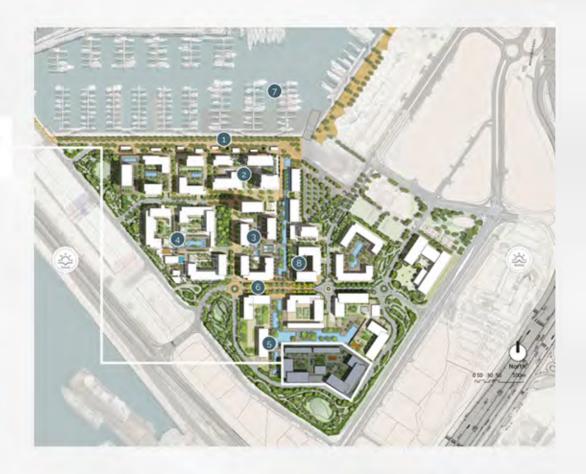

This visual symphony presents a striking contrast between the serine beauty of nature and the polished glamour of city life.

- Marina Promenade
- 2 Seegate
- 3 Seascape
- (4) Clearpoint
- Burj View axes / Canal Pool
- High Street Local Sheps & Callys
- (9) Marina
- ® Sunnidge