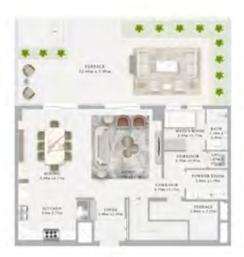

#### BUILDING 01 3 BEDROOM-1A

| PRICE       | 1119                   |           |
|-------------|------------------------|-----------|
| THE PARTY   | - spiriture            | HAPPINGTO |
| THE RESERVE | in the second Advanced | HILL(40)  |
| 1010.040.0  | (1014 G), M            | 190,0,030 |