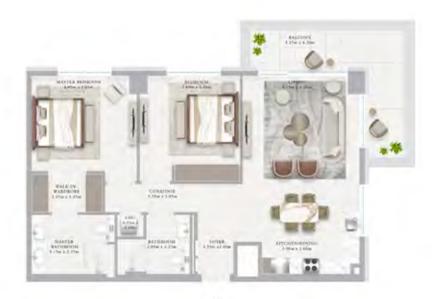

#### BUILDING 01 2 BEDROOM-1C

| PERM          | 146           |                  |
|---------------|---------------|------------------|
| CONTANT.      | ARVENUE AL    | 100              |
| 1988 1988     | (vir)(II.8)   | 10 Y 10 Y F      |
| 2070-1404     | 10.000,0      | 1907 9007        |
| On (1)        | 275, 847, 465 | (VT-805.7V), 905 |
| NOTED BY      | WE SHOULD     |                  |
| 1100.00.00    | MARKING III.  | 1997 (1997)      |
| Commandation. | and opposit   | of the only by   |

RASHID VACHTS & MARINA