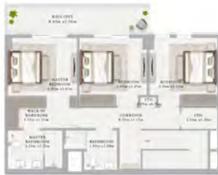

#### BUILDING 01 1 BEDROOM-1A

| MERT        | 0.00        |          |
|-------------|-------------|----------|
| (C)) MIT    | 1/5/44      |          |
| 138162-015  | 11/40/19 44 |          |
| 2007012-014 | 0.000000    | \$10 DIL |