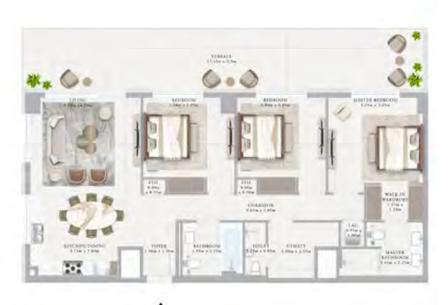

#### BUILDING 01 1 BEDROOM-1A

| MERT        | 0.00        |          |
|-------------|-------------|----------|
| (C)) MIT    | 1/5/44      |          |
| 138162-015  | 11/40/19 44 |          |
| 2007012-014 | 0.000000    | \$10 DIL |